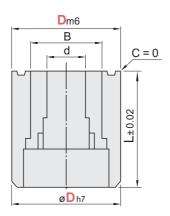

The inside arrow for Month indication can be rotated from the PL side (internal side of the die), but it is replaced from plate side.

| M      | Œ        |
|--------|----------|
| SUS420 | 50~53HRC |

| D  | Dm6              | Dh7         | L  | В    | d   |
|----|------------------|-------------|----|------|-----|
| 6  | +0.012<br>+0.004 | 0<br>-0.012 | 10 | 3.8  | 1.8 |
| 8  | +0.015<br>+0.006 | 0<br>-0.015 | 10 | 5.3  | 2.5 |
| 10 | +0.015<br>+0.006 | 0<br>-0.015 | 12 | 6.4  | 3.2 |
| 16 | +0.018<br>+0.007 | 0<br>-0.018 | 14 | 10.2 | 5.0 |